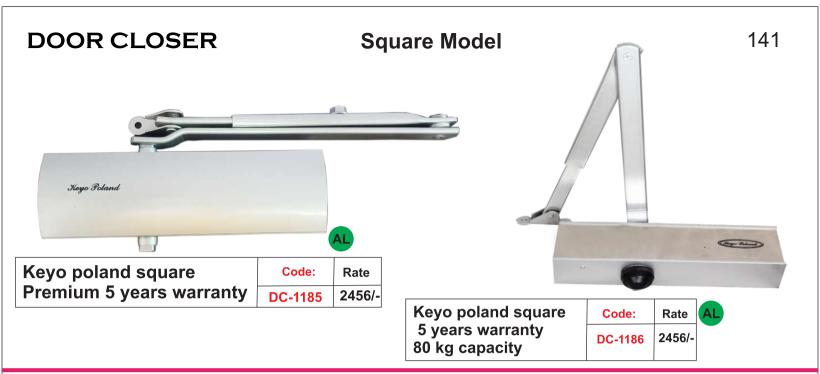

**Rose Gold** 

Sada

90°

Code:

DC-1191 2970/-

DC-1192 2970/-

Rate



| Slive sada                  | Code:   | Rate   |
|-----------------------------|---------|--------|
| Keyo poland sada            | DC-1189 | 1820/- |
| Keyo poland 90 <sup>°</sup> | DC-1190 | 1820/- |



| Door closer<br>Black finish | Code:   | Rate   |
|-----------------------------|---------|--------|
| 90°                         | DC-1193 | 2470/- |
| Sada                        | DC-1194 | 2470/- |





| Ariesh Important                            | Code:   | Rate   |
|---------------------------------------------|---------|--------|
| Floor Spring Small - 60kg To 80kg           | FM-1200 | 5206/- |
| Floor Spring big - 120kg<br>5 year warranty | FM-1201 | 8800/- |



| Wooden Accessories | Code:   |