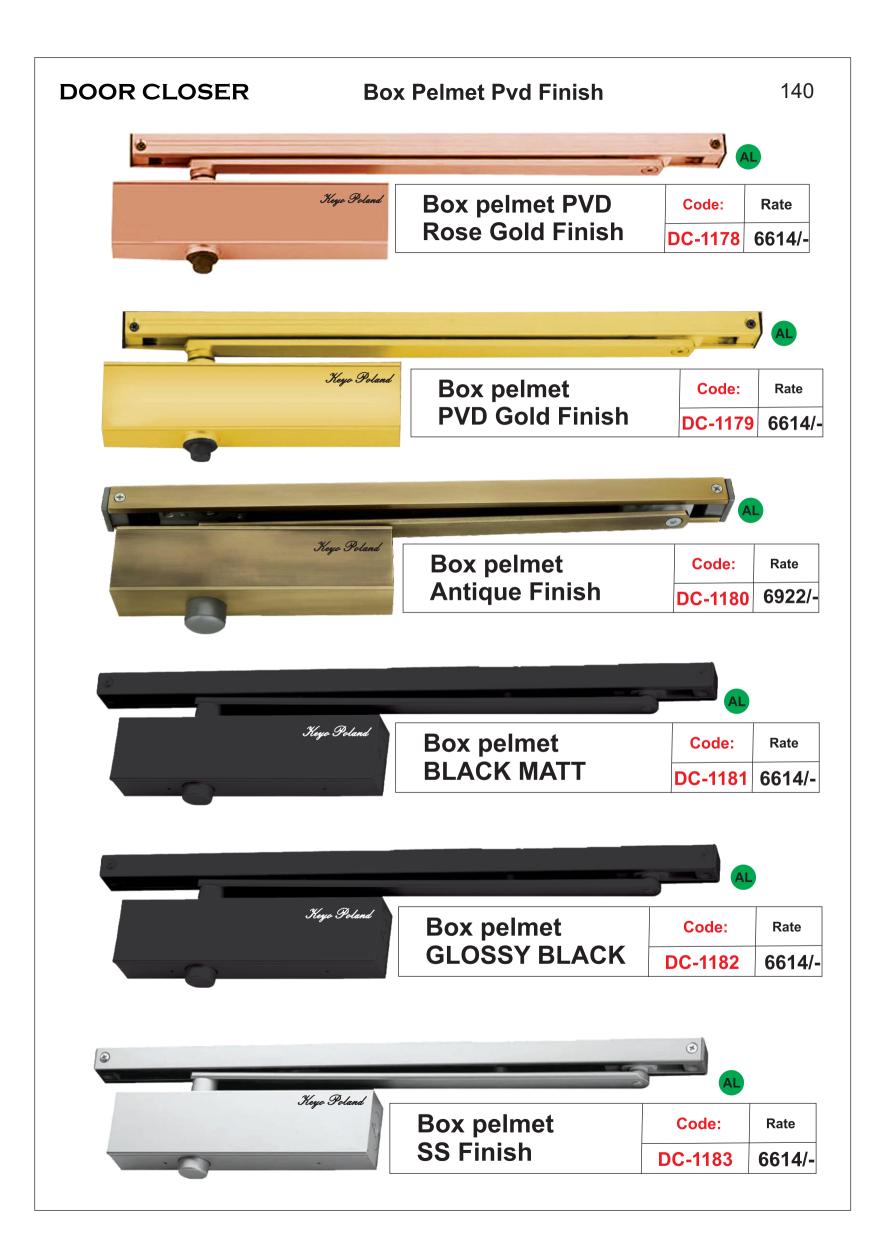

**Rose Gold** 

Sada

90°

Code:

DC-1191 2970/-

DC-1192 2970/-

Rate



| Slive sada                  | Code:   | Rate   |
|-----------------------------|---------|--------|
| Keyo poland sada            | DC-1189 | 1820/- |
| Keyo poland 90 <sup>°</sup> | DC-1190 | 1820/- |



| Door closer<br>Black finish | Code:   | Rate   |
|-----------------------------|---------|--------|
| 90°                         | DC-1193 | 2470/- |
| Sada                        | DC-1194 | 2470/- |





| Ariesh Important                            | Code:   | Rate   |
|---------------------------------------------|---------|--------|
| Floor Spring Small - 60kg To 80kg           | FM-1200 | 5206/- |
| Floor Spring big - 120kg<br>5 year warranty | FM-1201 | 8800/- |



| Wooden Accessories | Code: