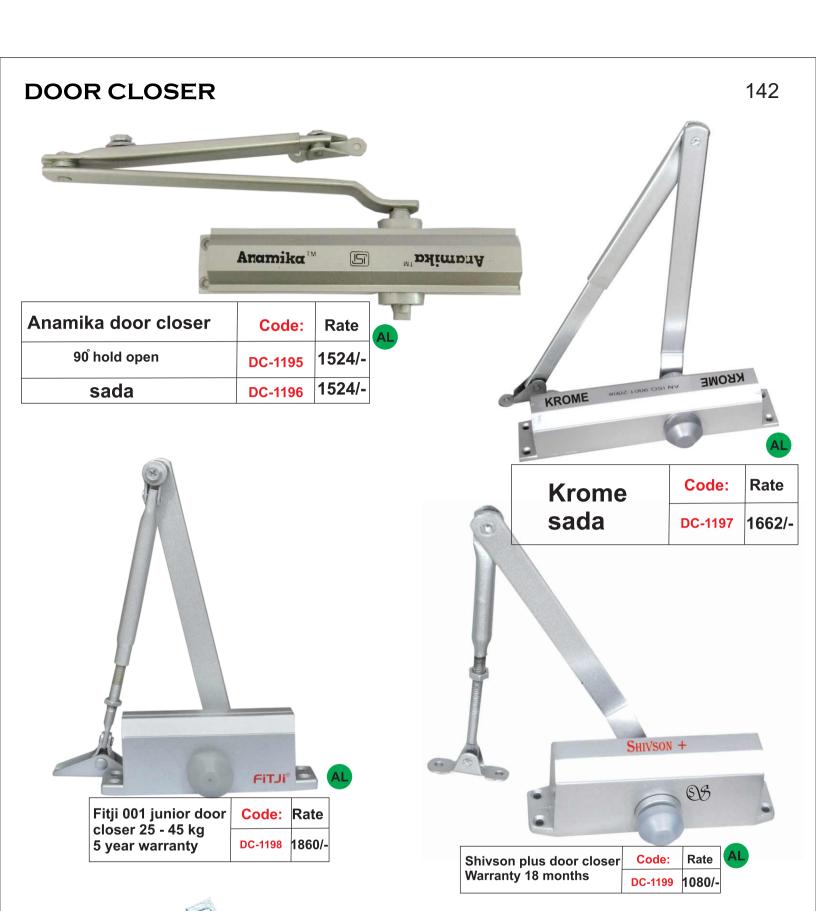

**Rose Gold** 

Sada

90°

Code:

DC-1191 2970/-

DC-1192 2970/-

Rate



| Slive sada                  | Code:   | Rate   |
|-----------------------------|---------|--------|
| Keyo poland sada            | DC-1189 | 1820/- |
| Keyo poland 90 <sup>°</sup> | DC-1190 | 1820/- |



| Door closer<br>Black finish | Code:   | Rate   |
|-----------------------------|---------|--------|
| 90°                         | DC-1193 | 2470/- |
| Sada                        | DC-1194 | 2470/- |





| Ariesh Important                            | Code:   | Rate   |
|---------------------------------------------|---------|--------|
| Floor Spring Small - 60kg To 80kg           | FM-1200 | 5206/- |
| Floor Spring big - 120kg<br>5 year warranty | FM-1201 | 8800/- |



| Wooden Accessories | Code:   | Rate  |  |
|--------------------|---------|-------|--|
|                    | WA-1202 | 558/- |  |