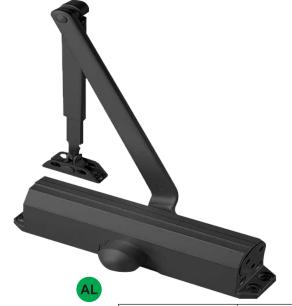

| Door closer<br>Black finish | Code:   | Rate   |
|-----------------------------|---------|--------|
| 90°                         | DC-1193 | 2470/- |
| Sada                        | DC-1194 | 2470/- |