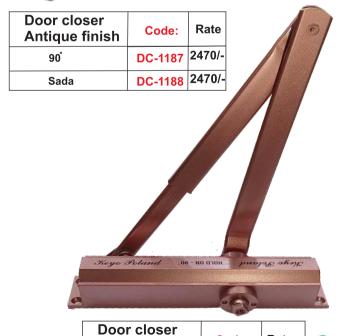

**Rose Gold** 

Sada

90°

Code:

DC-1191 2970/-

DC-1192 2970/-

Rate

| Slive sada                  | Code:   | Rate   |
|-----------------------------|---------|--------|
| Keyo poland sada            | DC-1189 | 1820/- |
| Keyo poland 90 <sup>°</sup> | DC-1190 | 1820/- |