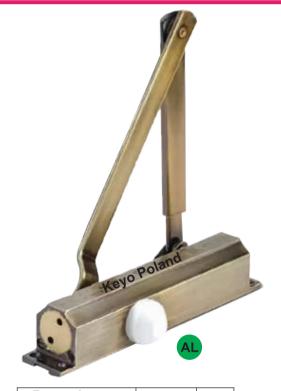

**Rose Gold** 

Sada

90°

Code:

DC-1191 2970/-

DC-1192 2970/-

Rate



| Slive sada                  | Code:   | Rate   |
|-----------------------------|---------|--------|
| Keyo poland sada            | DC-1189 | 1820/- |
| Keyo poland 90 <sup>°</sup> | DC-1190 | 1820/- |



| Door closer<br>Black finish | Code:   | Rate   |
|-----------------------------|---------|--------|
| 90°                         | DC-1193 | 2470/- |
| Sada                        | DC-1194 | 2470/- |





| Ariesh Important                            | Code:   | Rate   |
|---------------------------------------------|---------|--------|
| Floor Spring Small - 60kg To 80kg           | FM-1200 | 5206/- |
| Floor Spring big - 120kg<br>5 year warranty | FM-1201 | 8800/- |



| Wooden Accessories | Code:   | Ra