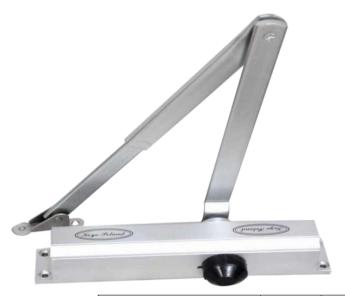

**Rose Gold** 

Sada

90°

Code:

DC-1191 2970/-

DC-1192 2970/-

Rate

| Slive sada                  | Code:   | Rate   |
|-----------------------------|---------|--------|
| Keyo poland sada            | DC-1189 | 1820/- |
| Keyo poland 90 <sup>°</sup> | DC-1190 | 1820/- |