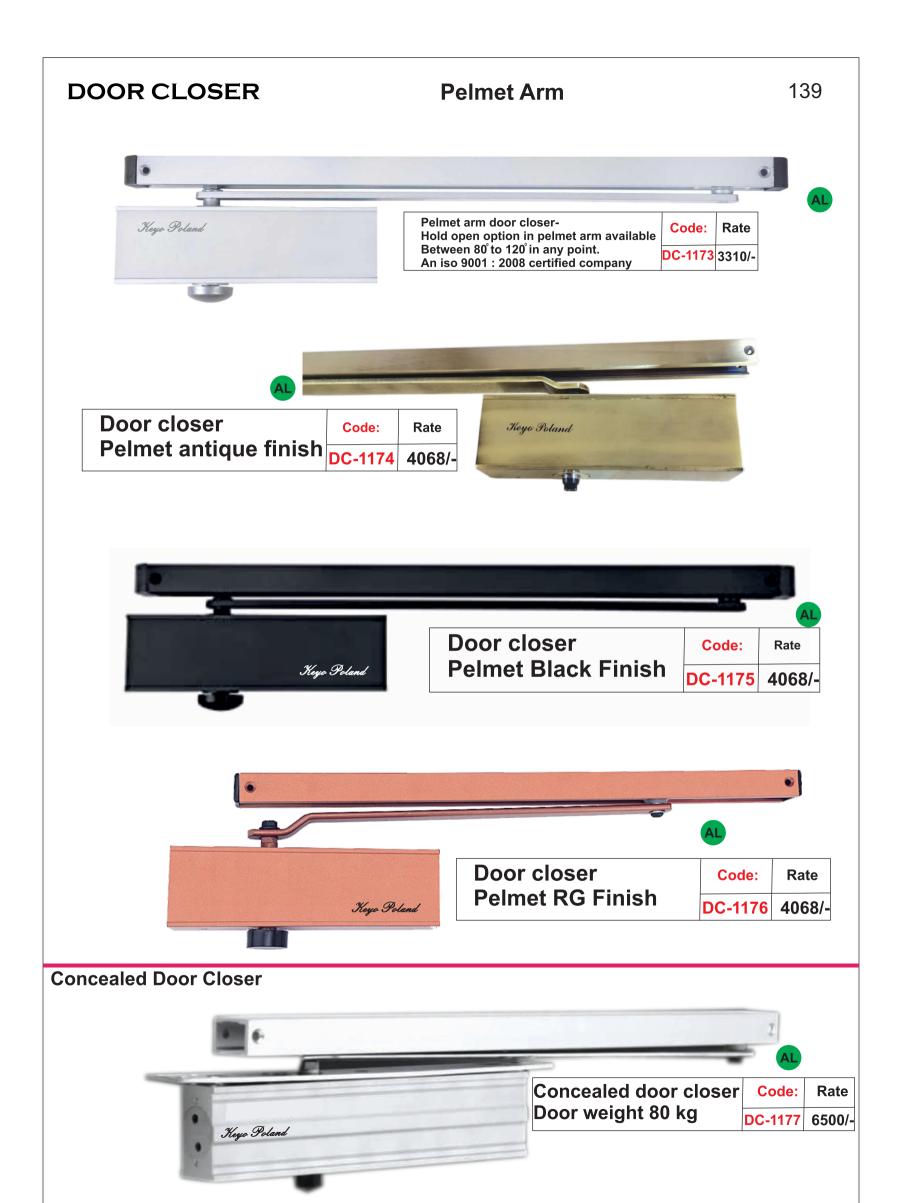

**Rose Gold** 

Sada

90°

Code:

DC-1191 2970/-

DC-1192 2970/-

Rate



| Slive sada                  | Code:   | Rate   |
|-----------------------------|---------|--------|
| Keyo poland sada            | DC-1189 | 1820/- |
| Keyo poland 90 <sup>°</sup> | DC-1190 | 1820/- |



| Door closer<br>Black finish | Code:   | Rate   |
|-----------------------------|---------|--------|
| 90°                         | DC-1193 | 2470/- |
| Sada                        | DC-1194 | 2470/- |





| Ariesh Important                            | Code:   | Rate   |
|---------------------------------------------|---------|--------|
| Floor Spring Small - 60kg To 80kg           | FM-1200 | 5206/- |
| Floor Spring big - 120kg<br>5 year warranty | FM-1201 | 8800/- |



| Wooden Accessories | Code: